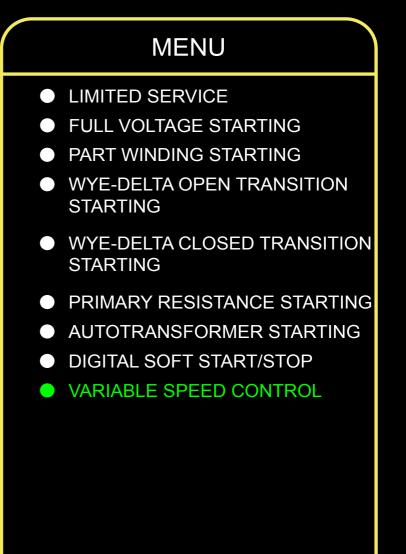

## POWER TRANSFER SWITCHES

(FOR USE WITH ELECTRIC FIRE PUMP CONTROLLERS) -INSTRUCTIONS-