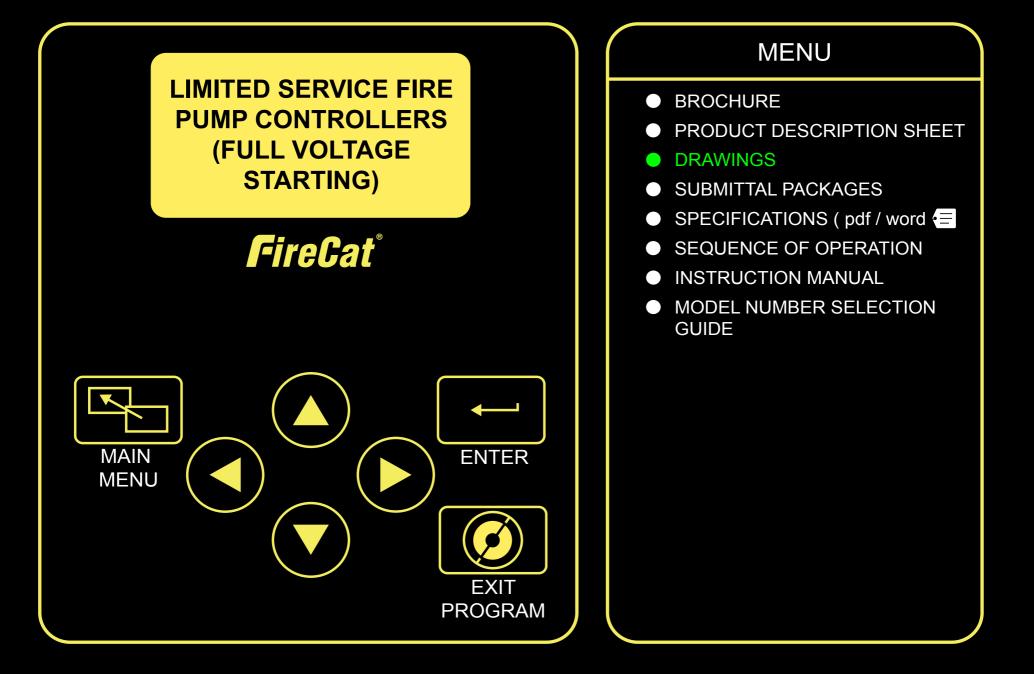

## ELECTRIC FIRE PUMP CONTROLLERS FULL VOLTAGE STARTING (DIMENSIONAL DRAWINGS)

## ELECTRIC FIRE PUMP CONTROLLERS FULL VOLTAGE STARTING (SUBMITTAL PACKAGES)